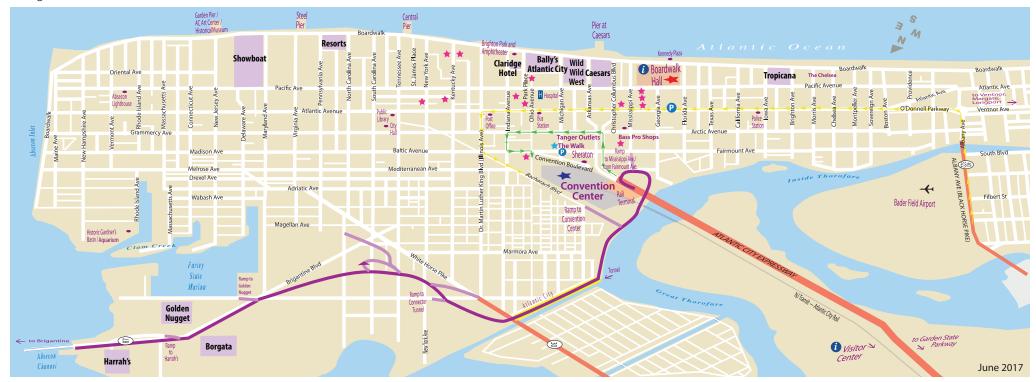

## ATLANTIC CITY PARKING LOCATIONS

## **Casino Parking Garages:**

Bally's - Michigan Ave and the Boardwalk

Borgata - One Borgata Way

Caesars - Arkansas Ave and the Boardwalk

Golden Nugget - 600 Huron Avenue & Brigantine Boulevard

Harrah's - 777 Harrah's Boulevard

Resorts - North Carolina Ave and the Boardwalk

**Showboat - Between States and Delaware Avenues** 

Tropicana - Brighton Ave and the Boardwalk

Convention Center (H), Boardwalk Hall (H) and Other Atlantic City Parking (H):

ALL DIRECTIONS ARE FROM THE FOOT OF ATLANTIC CITY EXPRESSWAY (MISSOURI AVENUE):

**BOARDWALK HALL PARKING** @ Mississippi Avenue & Boardwalk. Turn right onto Fairmount Avenue for one block and turn left on Mississippi Avenue. Follow Mississippi Avenue 4 blocks to Boardwalk. Garage entrance down tunnel to the right.

**CONVENTION CENTER GARAGE** @ Michigan Avenue at Convention Center. Turn left onto Arctic Avenue, then turn left onto Michigan Avenue and proceed straight ahead into the garage.

OHIO AVENUE PARKING LOT @ Ohio and Baltic Avenues. Turn left onto Arctic Avenue. Follow Arctic Avenue 3 blocks to Indiana Avenue. Turn left onto Indiana Avenue, then turn left onto Baltic Avenue (next block); the entrance to the Ohio Avenue lot is 1/2 block on the right. Convention Center vicinity.

THE WAVE PARKING GARAGE @ Mississippi and Fairmount Avenues. Turn right on Fairmount Avenue and proceed one block to entrance on left or proceed and turn left on Mississippi and enter the garage on the left. SPECIAL RATE: Show your same day receipts from any Tanger Outlets The Walk purchase over \$50 and receive validation for \$4 parking (up to 8 hours) at the Wave parking garage! Bring your Wave parking ticket and receipts to Shopper Services located at 2014 Baltic Avenue for validation.

NEW YORK AVENUE PARKING GARAGE/SJTA @ South New York Avenue between Pacific and Atlantic Avenues. Proceed 3 blocks (towards ocean) to Pacific Avenue. Turn left onto Pacific Avenue and follow 7 blocks to New York Avenue. Make a left onto New York Avenue. Parking garage will be on your right.

**PARK PLACE PARKING LOTS** @ - 18 various locations throughout Atlantic City. Visit www.parkplaceparking.net for locations and rates.

**PARKING LOT** @ The surface lot at Pacific and Georgia avenues (across from Boardwalk Hall) Proceed 3 blocks to Pacific Avenue. Turn right and proceed for 2 blocks and turn right on Georgia Avenue. Entrance directly on right. Special event rates and reduced rates for daily parking.

**PARKING LOT** @ The surface lot at Indiana and Pacific avenues adjacent to AtlantiCare. Continue straight 3 blocks to Pacific Avenue. Turn left and travel 4 blocks to Indiana Avenue. Turn left and entrance is on left (enter on Indiana Avenue).

TANGER OUTLETS THE WALK - THE WALK PARKING: Valet Parking is available from 10am in the turnaround in front of Old Navy on Michigan Avenue. Tanger Club members receive free valet parking with a purchase of \$50.00. Turn right on Arctic for 2 blocks to Michigan Avenue.

**CLARIDGE GARAGE** @ 107 South Ohio Avenue. Continue straight 3 blocks to Pacific Avenue. Turn left and travel 3 blocks to Ohio Avenue. Turn right and parking lot is on your left.