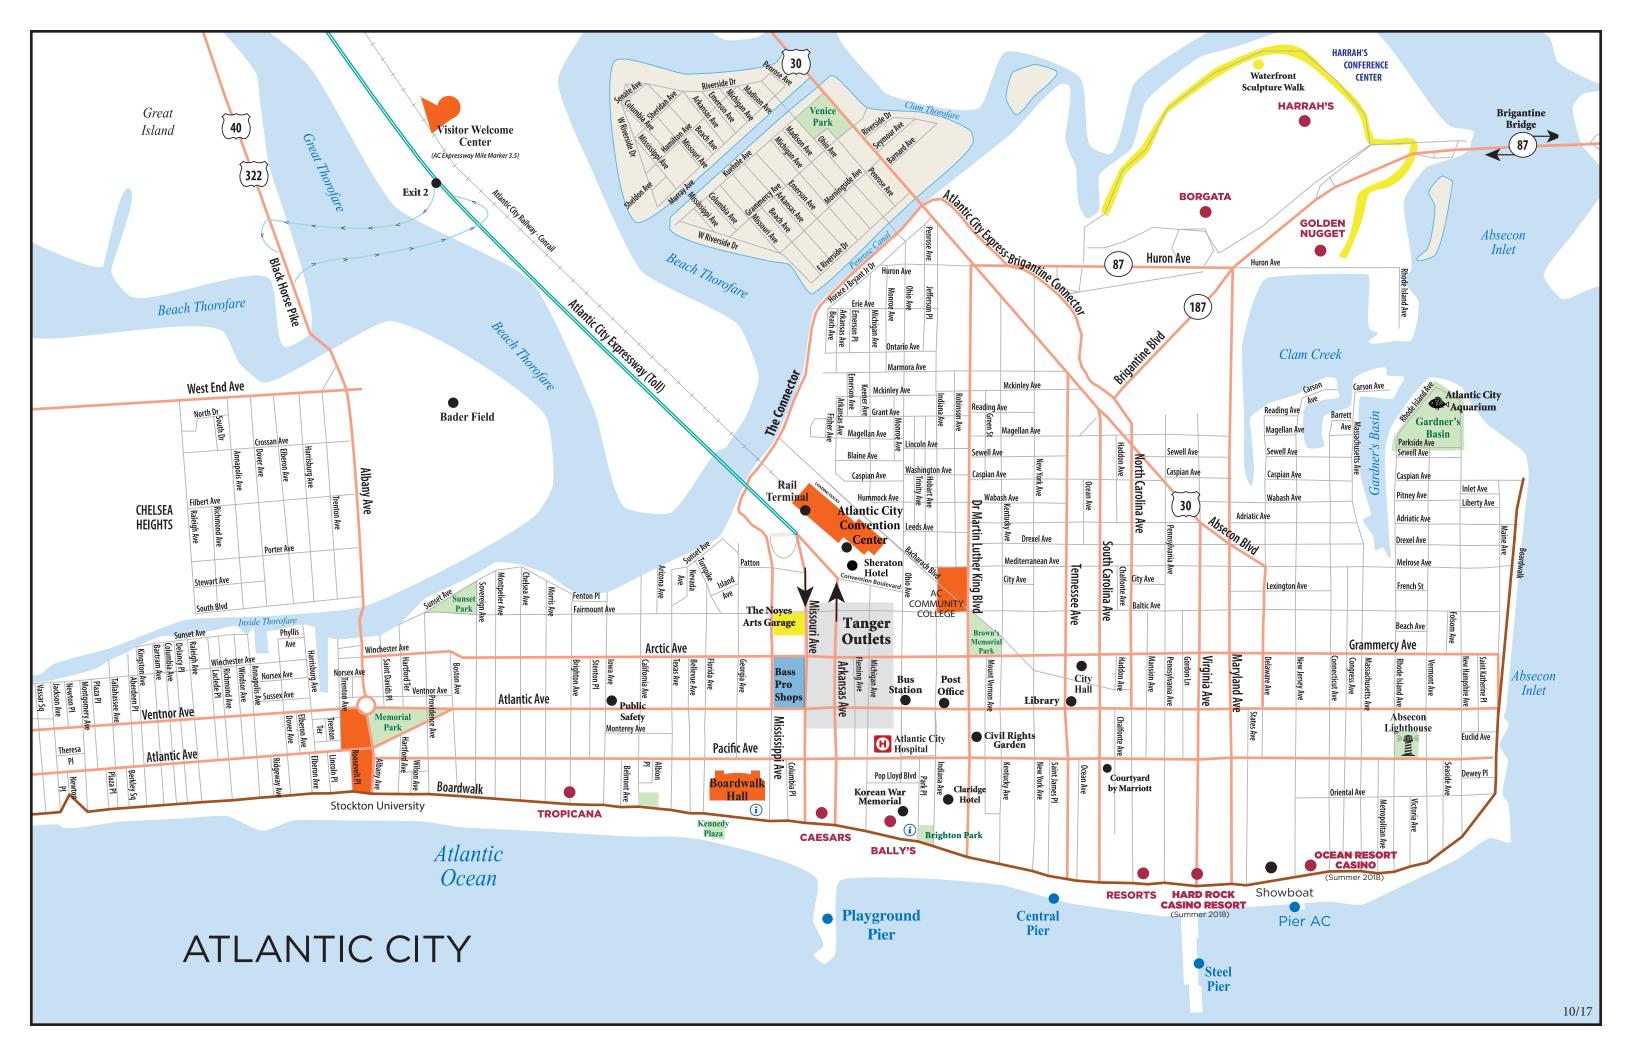

## ATLANTIC CITY PARKING LOCATIONS

## **Casino Parking Garages:**

Bally's - Michigan Ave and the Boardwalk

Borgata - One Borgata Way

Caesars - Arkansas Ave and the Boardwalk

Golden Nugget - 600 Huron Avenue & Brigantine Boulevard

Harrah's - 777 Harrah's Boulevard

Resorts - North Carolina Ave and the Boardwalk

**Showboat - Between States and Delaware Avenues** 

Tropicana - Brighton Ave and the Boardwalk

Convention Center (H), Boardwalk Hall (H) and Other Atlantic City Parking (H):

ALL DIRECTIONS ARE FROM THE FOOT OF ATLANTIC CITY EXPRESSWAY (MISSOURI AVENUE):

**BOARDWALK HALL PARKING** @ Mississippi Avenue & Boardwalk. Turn right onto Fairmount Avenue for one block and turn left on Mississippi Avenue. Follow Mississippi Avenue 4 blocks to Boardwalk. Garage entrance down tunnel to the right.

**CONVENTION CENTER GARAGE** @ Michigan Avenue at Convention Center. Turn left onto Arctic Avenue, then turn left onto Michigan Avenue and proceed straight ahead into the garage.

OHIO AVENUE PARKING LOT @ Ohio and Baltic Avenues. Turn left onto Arctic Avenue. Follow Arctic Avenue 3 blocks to Indiana Avenue. Turn left onto Indiana Avenue, then turn left onto Baltic Avenue (next block); the entrance to the Ohio Avenue lot is 1/2 block on the right. Convention Center vicinity.

THE WAVE PARKING GARAGE @ Mississippi and Fairmount Avenues. Turn right on Fairmount Avenue and proceed one block to entrance on left or proceed and turn left on Mississippi and enter the garage on the left. SPECIAL RATE: Show your same day receipts from any Tanger Outlets The Walk purchase over \$50 and receive validation for \$4 parking (up to 8 hours) at the Wave parking garage! Bring your Wave parking ticket and receipts to Shopper Services located at 2014 Baltic Avenue for validation.

NEW YORK AVENUE PARKING GARAGE/SJTA @ South New York Avenue between Pacific and Atlantic Avenues. Proceed 3 blocks (towards ocean) to Pacific Avenue. Turn left onto Pacific Avenue and follow 7 blocks to New York Avenue. Make a left onto New York Avenue. Parking garage will be on your right.

**PARK PLACE PARKING LOTS** @ - 18 various locations throughout Atlantic City. Visit www.parkplaceparking.net for locations and rates.

**PARKING LOT** @ The surface lot at Pacific and Georgia avenues (across from Boardwalk Hall) Proceed 3 blocks to Pacific Avenue. Turn right and proceed for 2 blocks and turn right on Georgia Avenue. Entrance directly on right. Special event rates and reduced rates for daily parking.

**PARKING LOT** @ The surface lot at Indiana and Pacific avenues adjacent to AtlantiCare. Continue straight 3 blocks to Pacific Avenue. Turn left and travel 4 blocks to Indiana Avenue. Turn left and entrance is on left (enter on Indiana Avenue).

TANGER OUTLETS THE WALK - THE WALK PARKING: Valet Parking is available from 10am in the turnaround in front of Old Navy on Michigan Avenue. Tanger Club members receive free valet parking with a purchase of \$50.00. Turn right on Arctic for 2 blocks to Michigan Avenue.

**CLARIDGE GARAGE** @ 107 South Ohio Avenue. Continue straight 3 blocks to Pacific Avenue. Turn left and travel 3 blocks to Ohio Avenue. Turn right and parking lot is on your left.